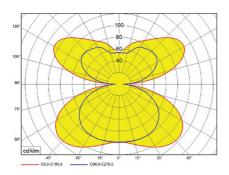

### DATASHEET

## **PENDANT LIGHT**

### **KELSEY SERIES DIRECT/INDIRECT**

**NORSE**<sup>®</sup>



#### **KEY FEATURES**

- Metal gear box finished in grey color (optionally in white or black)
- Translucent acrylic layer .
- Available in pendant & surface mounting
- . Bluetooth control options
- Mid power LED





Fabiia, G08, The Light Box, 111 Power Road, Chiswick, London W4 5PY, United Kingdom. contact@norse.lighting | www.norse.lighting

# PENDANT LIGHT

### KELSEY SERIES DIRECT/INDIRECT

PHOTOMETRIC DRAWINGS



#### ADDITIONAL PHOTOS

TRANSLUCENT LAYER



SUSPENSION

TRANSLUCENT LAYER



DRIVER BOX

NORSE®





Fabiia, G08, The Light Box, 111 Power Road, Chiswick, London W4 5PY, United Kingdom. contact@norse.lighting | www.norse.lighting