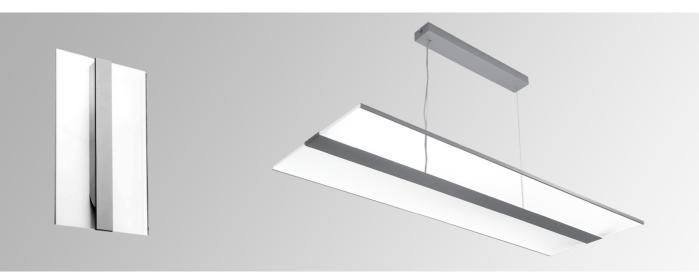

### **KELSEY SERIES DIRECT/INDIRECT**

**NORSE**<sup>®</sup>

#### **KEY FEATURES**

- Metal gear box finished in grey color (optionally in white or black)
- Translucent acrylic layer .
- Available in pendant & surface mounting
- . Bluetooth control options
- Mid power LED