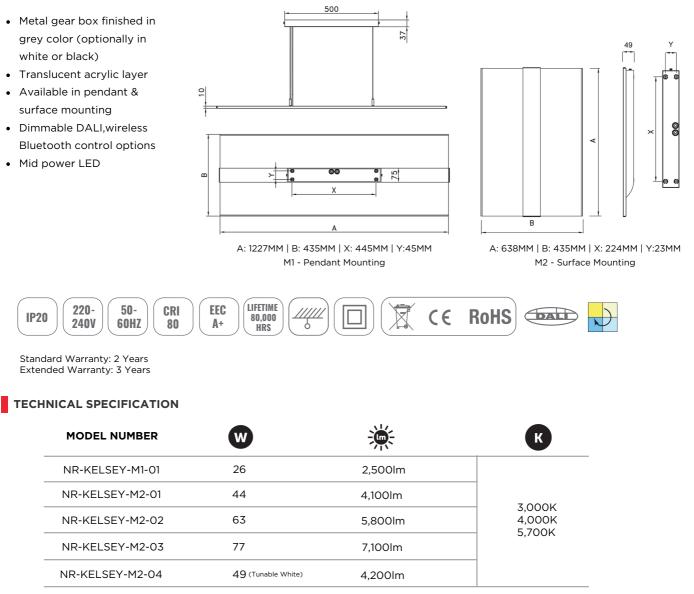

#### **KEY FEATURES**

- Metal gear box finished in grey color (optionally in white or black)
- Translucent acrylic layer .
- Available in pendant & surface mounting
- . Bluetooth control options
- Mid power LED