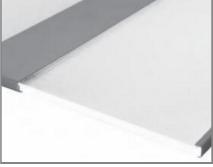

#### **KEY FEATURES**

- Metal gear box finished in grey color (optionally in white or black)
- Translucent acrylic layer .
- Available in pendant & surface mounting
- . Bluetooth control options
- Mid power LED

#### ADDITIONAL PHOTOS

TRANSLUCENT LAYER

SUSPENSION

TRANSLUCENT LAYER

DRIVER BOX

NORSE®

Fabiia, G08, The Light Box, 111 Power Road, Chiswick, London W4 5PY, United Kingdom. contact@norse.lighting | www.norse.lighting