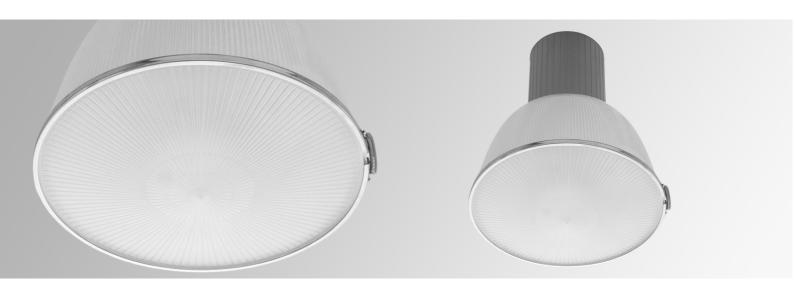

# **NORSE**®

## **PENDANT LIGHT**

#### JASPER SERIES



#### **KEY FEATURES**

#### **BODY**

Grey painted aluminium body

#### **OPTIC**

PC - profilled semi-opal polycarbonate cover

Mid power LED

#### DIMENSIONS































Standard Warranty: 2 Years Extended Warranty: 3 Years

#### TECHNICAL SPECIFICATION

| MODEL NUMBER | w  | - <b>M</b> - | lm/W | K                          |
|--------------|----|--------------|------|----------------------------|
| OL-JASPER-01 | 40 | 4,300lm      | 108  | 3,000K<br>4,000K<br>5,700K |

## **PENDANT LIGHT**

### **JASPER SERIES**

#### PHOTOMETRIC DRAWINGS



#### ADDITIONAL PHOTOS

**COVER HOLDER** 



LED MODULES



HANGING POINT