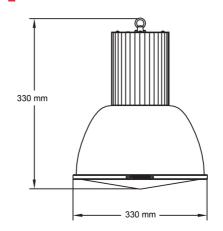

# **NORSE**®

## **PENDANT LIGHT**

#### JASPER SERIES



#### **KEY FEATURES**

#### **BODY**

Grey painted aluminium body

#### **OPTIC**

PC - profilled semi-opal polycarbonate cover

Mid power LED

#### DIMENSIONS































Standard Warranty: 2 Years Extended Warranty: 3 Years

#### TECHNICAL SPECIFICATION

| MODEL NUMBER | w  | - <b>M</b> - | lm/W | K                          |
|--------------|----|--------------|------|----------------------------|
| OL-JASPER-01 | 40 | 4,300lm      | 108  | 3,000K<br>4,000K<br>5,700K |

## **PENDANT LIGHT**

### **JASPER SERIES**

#### PHOTOMETRIC DRAWINGS



#### ADDITIONAL PHOTOS

**COVER HOLDER** 



LED MODULES



HANGING POINT