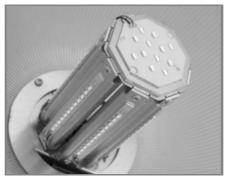

# **NORSE**®

## **PENDANT LIGHT**

#### JASPER SERIES



#### **KEY FEATURES**

#### **BODY**

Grey painted aluminium body

#### **OPTIC**

PC - profilled semi-opal polycarbonate cover

Mid power LED

#### DIMENSIONS































Standard Warranty: 2 Years Extended Warranty: 3 Years

#### TECHNICAL SPECIFICATION

| MODEL NUMBER | w  | - <b>M</b> - | lm/W | K                          |
|--------------|----|--------------|------|----------------------------|
| OL-JASPER-01 | 40 | 4,300lm      | 108  | 3,000K<br>4,000K<br>5,700K |

## **PENDANT LIGHT**

### **JASPER SERIES**

#### PHOTOMETRIC DRAWINGS



#### ADDITIONAL PHOTOS

**COVER HOLDER** 



LED MODULES



HANGING POINT