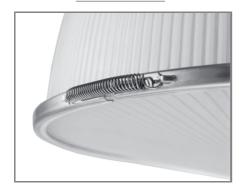

# **NORSE**®

## **PENDANT LIGHT**

#### JASPER SERIES



#### **KEY FEATURES**

#### **BODY**

Grey painted aluminium body

#### **OPTIC**

PC - profilled semi-opal polycarbonate cover

Mid power LED

#### DIMENSIONS































Standard Warranty: 2 Years Extended Warranty: 3 Years

#### TECHNICAL SPECIFICATION

| MODEL NUMBER | w  | - <b>M</b> - | lm/W | K                          |
|--------------|----|--------------|------|----------------------------|
| OL-JASPER-01 | 40 | 4,300lm      | 108  | 3,000K<br>4,000K<br>5,700K |

## **PENDANT LIGHT**

### **JASPER SERIES**

#### PHOTOMETRIC DRAWINGS



#### ADDITIONAL PHOTOS

**COVER HOLDER** 



LED MODULES



HANGING POINT