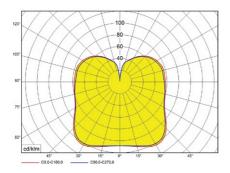

# **NORSE**®

## **PENDANT LIGHT**

#### JASPER SERIES



#### **KEY FEATURES**

#### **BODY**

Grey painted aluminium body

#### **OPTIC**

PC - profilled semi-opal polycarbonate cover

Mid power LED

#### DIMENSIONS































Standard Warranty: 2 Years Extended Warranty: 3 Years

#### TECHNICAL SPECIFICATION

| MODEL NUMBER | w  | - <b>M</b> - | lm/W | K                          |
|--------------|----|--------------|------|----------------------------|
| OL-JASPER-01 | 40 | 4,300lm      | 108  | 3,000K<br>4,000K<br>5,700K |

## **PENDANT LIGHT**

### **JASPER SERIES**

#### PHOTOMETRIC DRAWINGS



#### ADDITIONAL PHOTOS

**COVER HOLDER** 



LED MODULES



HANGING POINT