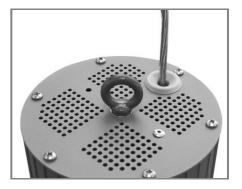

# **NORSE**®

## **PENDANT LIGHT**

#### JASPER SERIES



#### **KEY FEATURES**

#### **BODY**

Grey painted aluminium body

#### **OPTIC**

PC - profilled semi-opal polycarbonate cover

Mid power LED

#### DIMENSIONS































Standard Warranty: 2 Years Extended Warranty: 3 Years

#### TECHNICAL SPECIFICATION

| MODEL NUMBER | w  | - <b>M</b> - | lm/W | K                          |
|--------------|----|--------------|------|----------------------------|
| OL-JASPER-01 | 40 | 4,300lm      | 108  | 3,000K<br>4,000K<br>5,700K |

## **PENDANT LIGHT**

### **JASPER SERIES**

#### PHOTOMETRIC DRAWINGS



#### ADDITIONAL PHOTOS

**COVER HOLDER** 



LED MODULES



HANGING POINT