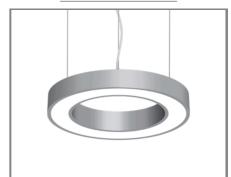

### HELEN SERIES RING

#### **KEY FEATURES**

- Contemporary LED ring pendant
- High quality extruded aluminium body finished in white
- Available in ø600 mm and ø1200 mm
- Opal diffuser for consistent illumination
- Complete with 1.4 m suspension wires
- Dimming options available with ø600 mm version