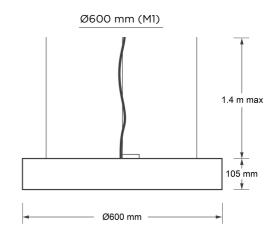

# **NORSE**®

# **PENDANT LIGHT**

### HELEN SERIES RING



#### **KEY FEATURES**

- Contemporary LED ring pendant
- High quality extruded aluminium body finished in white
- Available in ø600 mm and ø1200 mm
- Opal diffuser for consistent illumination
- Complete with 1.4 m suspension wires
- Dimming options available with ø600 mm version



#### DIMENSIONS



#### TECHNICAL SPECIFICATION

| MODEL NUMBER     | W  | <b>*</b> | K      |
|------------------|----|----------|--------|
| NR-HELEN-R-M1-01 | 47 | 2,625    | 4,000K |
| NR-HELEN-R-M2-01 | 86 | 5,025    | 4000K  |

#### OPTIONS

#### Please select from the options below

| Touch dimming / DALI(NR-HELEN-R-M1-01) | /T+DALI |
|----------------------------------------|---------|
| Black (RAL9005)                        | /BK     |
| Grey (RAL9006)                         | /GY     |

#### Ø1200 mm (M2)





# **PENDANT LIGHT**

## **HELEN SERIES RING**

### OPTIONS

T+DALI /
Touch dimming / DALI Available



with NR-HELEN-R-M1-01

BK / Black (RAL9005)

GY / Grey (RAL9006)



#### ALSO AVAILABLE

**Product Variations** 



Other colours and specifications available on request