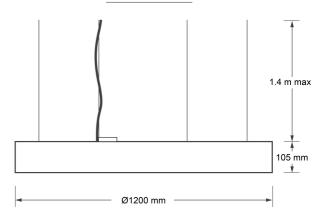

KEY FEATURES**

- Contemporary LED ring pendant
- High quality extruded aluminium body finished in white
- Available in ø600 mm and ø1200 mm
- Opal diffuser for consistent illumination
- Complete with 1.4 m suspension wires
- Dimming options available with ø600 mm version



#### DIMENSIONS



#### TECHNICAL SPECIFICATION

| MODEL NUMBER     | W  | <b>*</b> | K      |
|------------------|----|----------|--------|
| NR-HELEN-R-M1-01 | 47 | 2,625    | 4,000K |
| NR-HELEN-R-M2-01 | 86 | 5,025    | 4000K  |

#### OPTIONS

#### Please select from the options below

| Touch dimming / DALI(NR-HELEN-R-M1-01) | /T+DALI |
|----------------------------------------|---------|
| Black (RAL9005)                        | /BK     |
| Grey (RAL9006)                         | /GY     |

#### Ø1200 mm (M2)





# **PENDANT LIGHT**

## **HELEN SERIES RING**

### OPTIONS

T+DALI /
Touch dimming / DALI Available



with NR-HELEN-R-M1-01

BK / Black (RAL9005)

GY / Grey (RAL9006)



#### ALSO AVAILABLE

**Product Variations** 



Other colours and specifications available on request