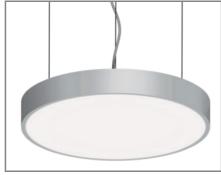

DIMENSIONS



#### TECHNICAL SPECIFICATION

| MODEL NUMBER     | W  | <b>*</b> | K      |
|------------------|----|----------|--------|
| NR-HELEN-R-M1-01 | 47 | 2,625    | 4,000K |
| NR-HELEN-R-M2-01 | 86 | 5,025    | 4000K  |

#### OPTIONS

#### Please select from the options below

| Touch dimming / DALI(NR-HELEN-R-M1-01) | /T+DALI |
|----------------------------------------|---------|
| Black (RAL9005)                        | /BK     |
| Grey (RAL9006)                         | /GY     |

#### Ø1200 mm (M2)





# **PENDANT LIGHT**

## **HELEN SERIES RING**

### OPTIONS

T+DALI /
Touch dimming / DALI Available



with NR-HELEN-R-M1-01

BK / Black (RAL9005)

GY / Grey (RAL9006)



#### ALSO AVAILABLE

**Product Variations** 



Other colours and specifications available on request