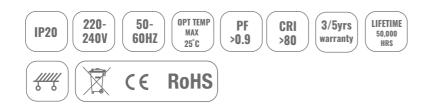

#### TECHNICAL SPECIFICATION

| MODEL NUMBER     | W  | <b>*</b> | K      |
|------------------|----|----------|--------|
| NR-HELEN-R-M1-01 | 47 | 2,625    | 4,000K |
| NR-HELEN-R-M2-01 | 86 | 5,025    | 4000K  |