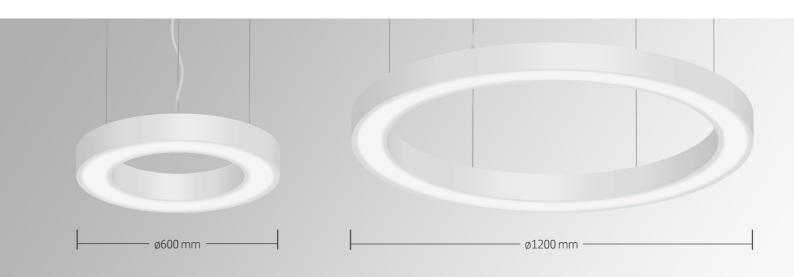

#### **KEY FEATURES**

- Contemporary LED ring pendant
- High quality extruded aluminium body finished in white
- Available in ø600 mm and ø1200 mm
- Opal diffuser for consistent illumination
- Complete with 1.4 m suspension wires
- Dimming options available with ø600 mm version

#### DIMENSIONS