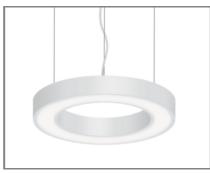

## **PENDANT LIGHT**

## HELEN SERIES MOON

#### **KEY FEATURES**

- Contemporary LED circular pendant
- High quality extruded aluminium body finished in white
- Available in ø600 mm and ø1200 mm
- Opal diffuser for consistent illumination
- Complete with 1.4 m suspension wires
- Dimming options