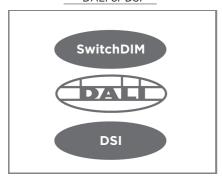

#### Please select from the options below:

| SwitchDIM, DALI or DSI | /ECO |
|------------------------|------|
| Black (RAL9005)        | /BK  |
| Grey (RAL9006)         | /GY  |
|                        |      |

### **OPTIONS**

ECO / SwitchDIM, DALI or DSI