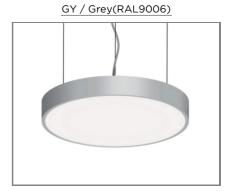

#### Please select from the options below:

| SwitchDIM, DALI or DSI | /ECO |
|------------------------|------|
| Black (RAL9005)        | /BK  |
| Grey (RAL9006)         | /GY  |
|                        |      |