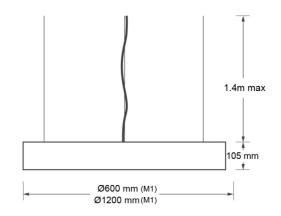

#### DIMENSIONS

220-240V 50-60HZ OPT TEMP MAX 25°C PF >0.9 CRI >80 3/5yrs warranty LIFETIME 50,000 HRS