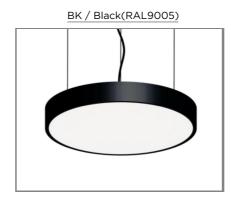

#### Please select from the options below:

| SwitchDIM, DALI or DSI | /ECO |
|------------------------|------|
| Black (RAL9005)        | /BK  |
| Grey (RAL9006)         | /GY  |
|                        |      |