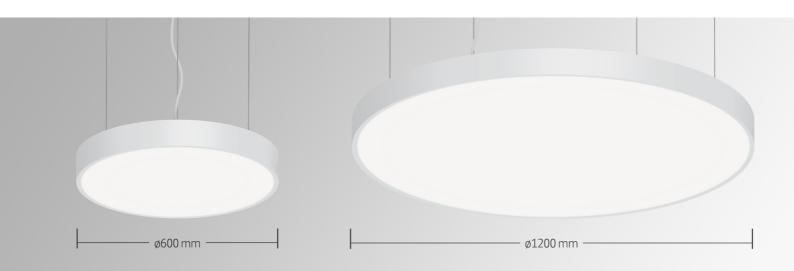

#### **KEY FEATURES**

- Contemporary LED circular pendant
- High quality extruded aluminium body finished in white
- Available in ø600 mm and ø1200 mm
- Opal diffuser for consistent illumination
- Complete with 1.4 m suspension wires
- Dimming options