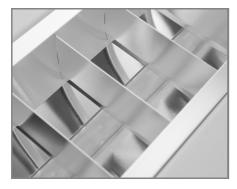

#### **OPTIC**

KV - double parabolic louvre category C2 of highly polished aluminium, with opal cover of LED modules

## ADDITIONAL PHOTOS

OL-ELMER-M1(L2)

OL-ELMER-M2(L2)

OL-ELMER-M1(L4)

LOUVRE DETAIL