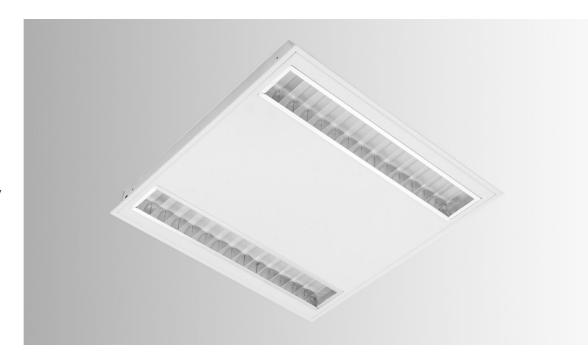

## **ELMER SERIES**

#### **OPTIC**

KV - double parabolic louvre category C2 of highly polished aluminium, with opal cover of LED modules

#### LED

Mid power LED **CRI 80** (CRI 90 on request)