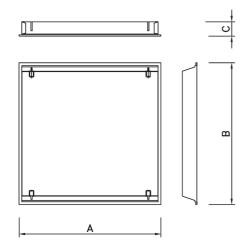

## DIMENSIONS

| MODEL NUMBER | A (mm) | B(mm) | C(mm) |
|--------------|--------|-------|-------|
| OL-ELMER-M1  | 596    | 596   | 52    |
| OL-ELMER-M2  | 1,196  | 296   | 32    |

220-240V

**50**-**60HZ**  CRI 80