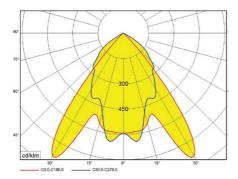

DEL NUMBER        | W  | KV      | lm/W | К                                    |
|---------------------|----|---------|------|--------------------------------------|
| OL-ELMER-M1(L2) -01 | 33 | 3,600lm | 109  | -<br>3,000K<br>4,000K<br>-<br>5,700K |
| OL-ELMER-M1(L4)-02  | 27 | 3,300lm | 122  |                                      |
| OL-ELMER-M1(L4)-03  | 37 | 4,300lm | 116  |                                      |
| OL-ELMER-M2(L2)-01  | 27 | 3,300lm | 122  |                                      |
| OL-ELMER-M2(L2)-02  | 37 | 4,300lm | 116  |                                      |

Fabiia, G08, The Light Box, 111 Power Road, Chiswick, London W4 5PY, United Kingdom. contact@norse.lighting | www.norse.lighting

# **NORSE**®

# **LED PANEL**

## **ELMER SERIES**

### PHOTOMETRIC DRAWINGS



## ADDITIONAL PHOTOS

OL-ELMER-M1(L2)



OL-ELMER-M2(L2)



OL-ELMER-M1(L4)



LOUVRE DETAIL