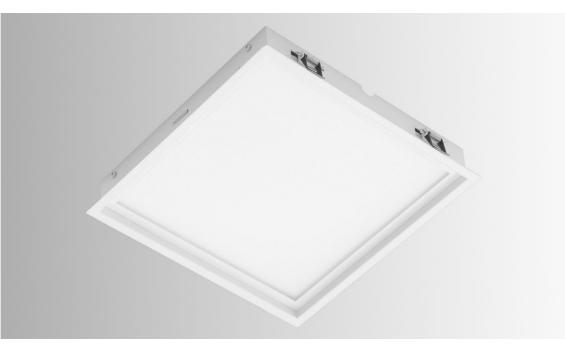

# **DOWN LIGHTS**

# DORIAN SERIES

#### BODY

White painted (RAL9003) metal sheet

### OPTIC

Transluscent acrylic layer with microprismatic cover

#### LED

Mid power LED CRI >80 (CRI 90 on request)