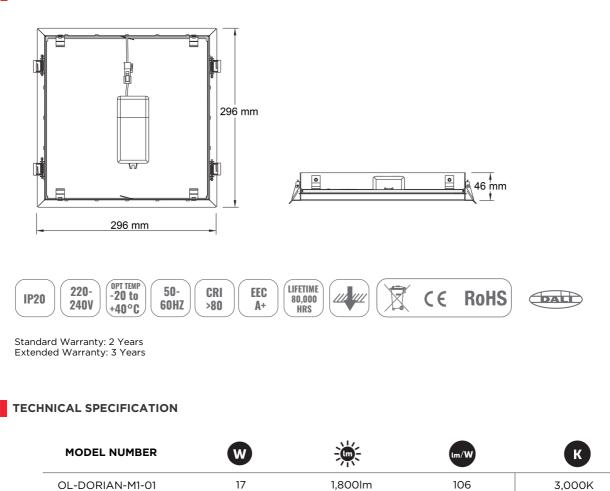

### DIMENSIONS

OL-DORIAN-M1-02

Fabiia, G08, The Light Box, 111 Power Road, Chiswick, London W4 5PY, United Kingdom. contact@norse.lighting | www.norse.lighting

2,300lm

23

4,000K 5,700K

100

**NORSE**<sup>®</sup>