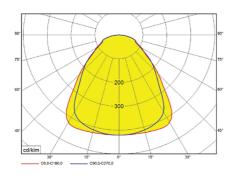

## DATASHEET

# **DOWN LIGHTS**

# DORIAN SERIES

#### **KEY FEATURES**

#### BODY

White painted (RAL9003) metal sheet

### OPTIC

Transluscent acrylic layer with microprismatic cover

#### LED

Mid power LED CRI >80 (CRI 90 on request)



### DIMENSIONS

OL-DORIAN-M1-02



Fabiia, G08, The Light Box, 111 Power Road, Chiswick, London W4 5PY, United Kingdom. contact@norse.lighting | www.norse.lighting

2,300lm

23

4,000K 5,700K

100

**NORSE**<sup>®</sup>

# **DOWN LIGHTS**

**DORIAN SERIES** 

PHOTOMETRIC DRAWINGS



## ADDITIONAL PHOTOS

FIXING CLPS



Fabiia, G08, The Light Box, 111 Power Road, Chiswick, London W4 5PY, United Kingdom. contact@norse.lighting | www.norse.lighting