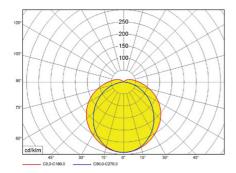

---------|------|----------------------------|
| OL-COLIN-M1W-01 | 11 | 1,450lm      | 132  | 3,000K<br>4,000K<br>5,700K |
| OL-COLIN-M1W-02 | 20 | 2,750lm      | 138  |                            |
| OL-COLIN-M2N-01 | 20 | 2,700lm      | 135  |                            |
| OL-COLIN-M3W-01 | 40 | 5,500lm      | 138  |                            |
| OL-COLIN-M4N-01 | 32 | 4,000lm      | 125  |                            |
| OL-COLIN-M5W-01 | 50 | 7,500lm      | 150  |                            |
| OL-COLIN-M5W-02 | 68 | 10,200lm     | 150  |                            |

Fabiia, G08, The Light Box, 111 Power Road, Chiswick, London W4 5PY, United Kingdom.  $contact@norse.lighting \mid www.norse.lighting$ 

# **NORSE**®

## INDUSTRIAL LIGHT

## **COLIN SERIES**

#### PHOTOMETRIC DRAWINGS



#### ADDITIONAL PHOTOS

NARROW(N)



WIDE(W)



GROMMET



CLIP