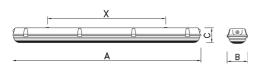

#### DIMENSIONS

| MODEL NUMBER    | A (mm) | B (mm) | C (mm) | X (mm) |
|-----------------|--------|--------|--------|--------|
| OL-COLIN-M1 (W) | 675    | 135    |        | 400    |
| OL-COLIN-M2 (N) | 1,275  | 84     |        | 800    |
| OL-COLIN-M3 (W) | 1,275  | 135    | 100    | 800    |
| OL-COLIN-M4 (N) | 1,575  | 84     |        | 1,100  |
| OL-COLIN-M5 (W) | 1,575  | 135    |        | 1,100  |