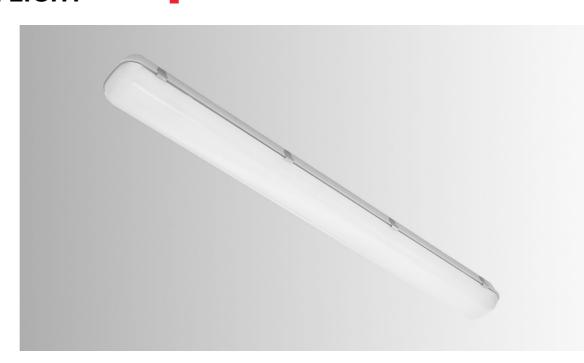

## **INDUSTRIAL LIGHT**

### **COLIN SERIES**

#### **BODY**

High quality glass reinforced pressed polyester body + galvanized metal sheet, INOX clips

#### **OPTIC**

CO - polycarbonate opal cover

#### LED

Mid power LED with constant current driver CRI 80 (CRI 90 on request)