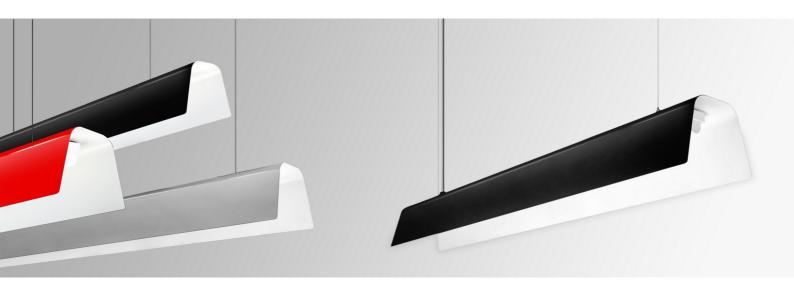

### **BARTEK SERIES**

## **BARTEK SERIES**

B / Black satin outer, white satin inner

G / Grey satin outer, white satin inner

R / Red gloss outer, white satin inner

**Product variations** 

Other colours and specifications available on request