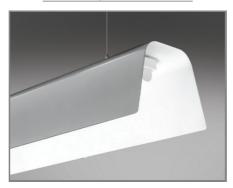

#### **KEY FEATURES**

- Decorative hand finished LED pendant
- Integrated Tridonic LLE LED module to aid Part L compliance
- High transmission frosted PMMA diffuser for homogeneous illumination
- Available in three desirable colourways as standard
- Bespoke paint finishes available
- Adjustable 2 m suspension cables
- Interior finish in white satin

## **BARTEK SERIES**

B / Black satin outer, white satin inner

G / Grey satin outer, white satin inner

R / Red gloss outer, white satin inner

**Product variations** 

Other colours and specifications available on request