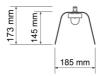

#### DIMENSIONS

220-240V

50-60HZ 87% DLOR PF >0.9

CRI 80 3yrs warrant

s ity (

LIFETIME 50,000 HRS