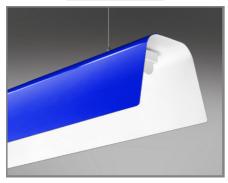

#### **KEY FEATURES**

- Decorative hand finished LED pendant
- Integrated Tridonic LLE LED module to aid Part L compliance
- High transmission frosted PMMA diffuser for homogeneous illumination
- Available in three desirable colourways as standard
- Bespoke paint finishes available
- Adjustable 2 m suspension cables
- Interior finish in white satin

## **BARTEK SERIES**

B / Black satin outer, white satin inner

G / Grey satin outer, white satin inner

R / Red gloss outer, white satin inner

**Product variations** 

Other colours and specifications available on request