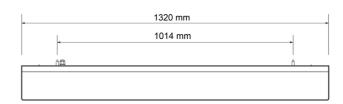

#### DIMENSIONS

220-240V

50-60HZ 87% DLOR PF >0.9

CRI 80 3yrs warrant

s ity (

LIFETIME 50,000 HRS