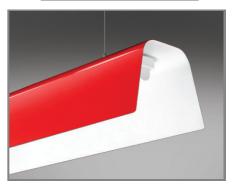

#### **KEY FEATURES**

- Decorative hand finished LED pendant
- Integrated Tridonic LLE LED module to aid Part L compliance
- High transmission frosted PMMA diffuser for homogeneous illumination
- Available in three desirable colourways as standard
- Bespoke paint finishes available
- Adjustable 2 m suspension cables
- Interior finish in white satin

## **BARTEK SERIES**

B / Black satin outer, white satin inner

G / Grey satin outer, white satin inner

R / Red gloss outer, white satin inner

**Product variations** 

Other colours and specifications available on request