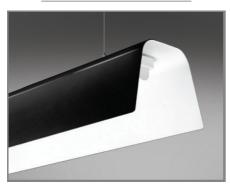

### **BARTEK SERIES**

#### **KEY FEATURES**

- Decorative hand finished LED pendant
- Integrated Tridonic LLE LED module to aid Part L compliance
- High transmission frosted PMMA diffuser for homogeneous illumination
- Available in three desirable colourways as standard
- Bespoke paint finishes available
- Adjustable 2 m suspension cables
- Interior finish in white satin