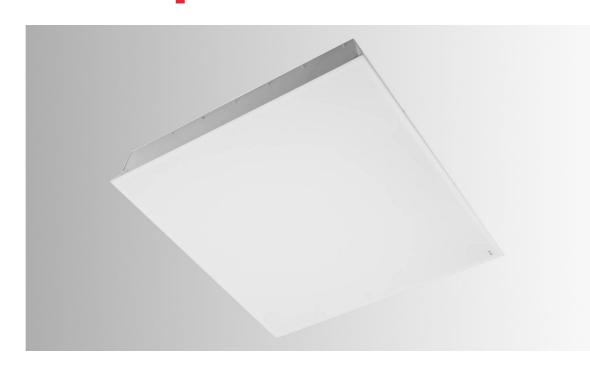

### **BARRY SERIES**

#### **BODY**

White painted (RAL9016) metalsheet

#### **OPTIC**

Microprismatic PS cover

Mid power LED CRI 80 (CRI90 on request)