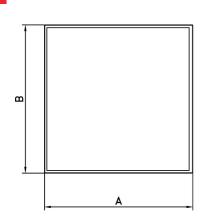

### DIMENSIONS

| MODEL NUMBER | A (mm) | B(mm) | C(mm) |  |
|--------------|--------|-------|-------|--|
| OL-BARRY-M1  | 596    | 596   | 90    |  |
| OL-BARRY-M2  | 1,196  | 296   |       |  |

220-**240V** 