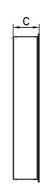

### DIMENSIONS

| MODEL NUMBER | A (mm) | B(mm) | C(mm) |  |
|--------------|--------|-------|-------|--|
| OL-BARRY-M1  | 596    | 596   | 90    |  |
| OL-BARRY-M2  | 1,196  | 296   |       |  |

220-**240V** 