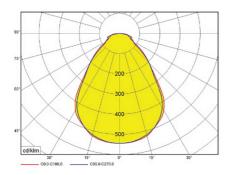

#### TECHNICAL SPECIFICATION

| MODEL NUMBER   | W  | -       | lm/W | К                          |
|----------------|----|---------|------|----------------------------|
| OL-BARRY-M1-01 | 23 | 3,200lm | 139  | 3,000K<br>4,000K<br>5,700K |
| OL-BARRY-M1-02 | 32 | 4,200lm | 131  |                            |
| OL-BARRY-M1-03 | 55 | 6,900lm | 126  |                            |
| OL-BARRY-M2-01 | 23 | 3,000lm | 130  |                            |
| OL-BARRY-M2-02 | 32 | 4,000lm | 125  |                            |
| OL-BARRY-M2-03 | 57 | 6,900lm | 121  |                            |

Fabiia, G08, The Light Box, 111 Power Road, Chiswick, London W4 5PY, United Kingdom. contact@norse.lighting | www.norse.lighting

# **NORSE**®

# **LED PANEL**

# **BARRY SERIES**

#### PHOTOMETRIC DRAWINGS



#### ACCESSORIES

NR-PF-R: A frame for recessed installation into gypsum plasterboard ceiling.

### ADDITIONAL PHOTOS

OL-BARRY-M1



OL-BARRY-M2



COVER IP54



CLOSED TERMINAL