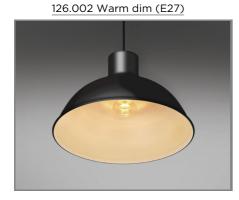

#### **KEY FEATURES**

- Decorative aluminium hand spun LED pendant
- Replaceable E27 Philips
   Deco fixed output LED
   lamp or warm dimming
   Master LED lamp
- Available in three desirable colour ways as standard
- Supplied with colour coordinated ceiling cup
- Bespoke paint finishes available
- Red braided cable option
- Adjustable 2m suspension cable
- Interior finish in white satin

#### TECHNICAL SPECIFICATION

| MODEL NUMBER | W | <b>**</b> | K              |
|--------------|---|-----------|----------------|
| OL-AGATHA-01 | 6 | 370lm     | 2,200 - 2,700K |
| OL-AGATHA-02 | 8 | 620lm     | 2,700K         |