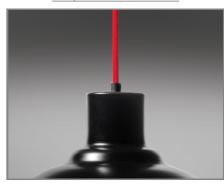

#### OPTIONS

126.003 Dimmable (E27)

B / Black satin outer, white satin inner

G / Grey satin outer, white satin inner

R / Red gloss outer, white satin inner

RC / Red braided cable

Product variations other colors and specifications available on request