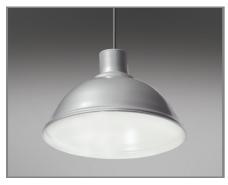

#### OPTIONS

126.003 Dimmable (E27)

B / Black satin outer, white satin inner

G / Grey satin outer, white satin inner

R / Red gloss outer, white satin inner

RC / Red braided cable

Product variations other colors and specifications available on request