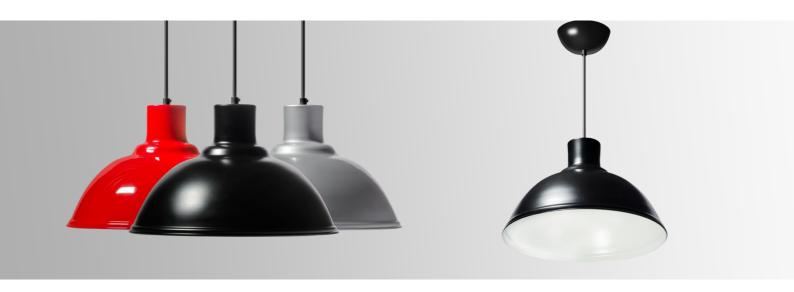

#### **KEY FEATURES**

- Decorative aluminium hand spun LED pendant
- Replaceable E27 Philips
   Deco fixed output LED
   lamp or warm dimming
   Master LED lamp
- Available in three desirable colour ways as standard
- Supplied with colour coordinated ceiling cup
- Bespoke paint finishes available
- Red braided cable option
- Adjustable 2m suspension cable
- Interior finish in white satin

#### OPTIONS

126.003 Dimmable (E27)

B / Black satin outer, white satin inner

G / Grey satin outer, white satin inner

R / Red gloss outer, white satin inner

RC / Red braided cable

Product variations other colors and specifications available on request