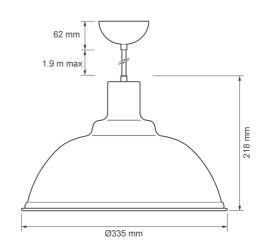

#### DIMENSIONS

#### TECHNICAL SPECIFICATION

| MODEL NUMBER | W | <b>**</b> | K              |
|--------------|---|-----------|----------------|
| OL-AGATHA-01 | 6 | 370lm     | 2,200 - 2,700K |
| OL-AGATHA-02 | 8 | 620lm     | 2,700K         |