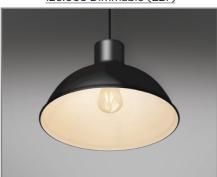

#### OPTIONS

126.003 Dimmable (E27)

B / Black satin outer, white satin inner

G / Grey satin outer, white satin inner

R / Red gloss outer, white satin inner

RC / Red braided cable

Product variations other colors and specifications available on request