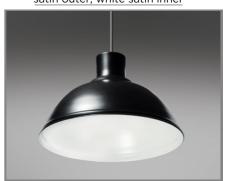

#### OPTIONS

126.003 Dimmable (E27)

B / Black satin outer, white satin inner

G / Grey satin outer, white satin inner

R / Red gloss outer, white satin inner

RC / Red braided cable

Product variations other colors and specifications available on request