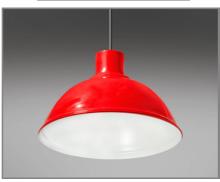

#### OPTIONS

126.003 Dimmable (E27)

B / Black satin outer, white satin inner

G / Grey satin outer, white satin inner

R / Red gloss outer, white satin inner

RC / Red braided cable

Product variations other colors and specifications available on request