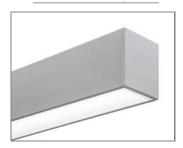

# JESSE SERIES SURFACE LINEAR LIGHT

#### **KEY FEATURES**

- Continuous direct, extruded linear profile system
- Features through wiring for simple electrical connection
- Mechanical joining kit with every product
- Start / End piece includes end cap
- Available in 4 building block lengths
- Suitable for surface mount or suspension fixing
- Low glare prismatic lens available for office and LG7 compliance
- Tridonic low energy LED and driver system
- TPa opal lens for general and visual areas as standard
- Finished in RAL 9006 grey as standard