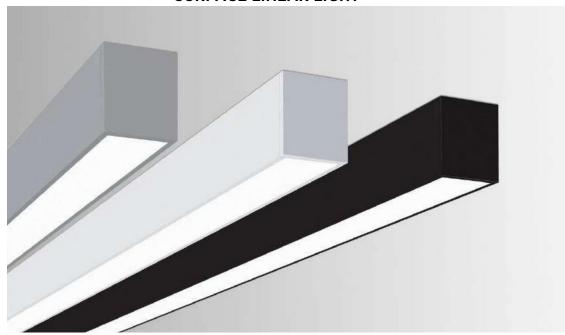

# JESSE SERIES SURFACE LINEAR LIGHT

#### **KEY FEATURES**

- Continuous direct, extruded linear profile system
- Features through wiring for simple electrical connection
- Mechanical joining kit with every product
- Start / End piece includes end cap
- Available in 4 building block lengths
- Suitable for surface mount or suspension fixing
- Low glare prismatic lens available for office and LG7 compliance
- Tridonic low energy LED and driver system
- TPa opal lens for general and visual areas as standard
- Finished in RAL 9006 grey as standard