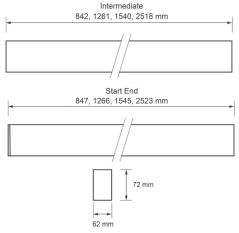

### **LINEAR LIGHTS**

# JESSE SERIES SURFACE LINEAR LIGHT

#### **KEY FEATURES**

- Continuous direct, extruded linear profile system
- Features through wiring for simple electrical connection
- Mechanical joining kit with every product
- Start / End piece includes end cap
- Available in 4 building block lengths
- Suitable for surface mount or suspension fixing
- Low glare prismatic lens available for office and LG7 compliance
- Tridonic low energy LED and driver system
- TPa opal lens for general and visual areas as standard
- Finished in RAL 9006 grey as standard



#### DIMENSIONS





















117







#### **TECHNICAL SPECIFICATION**

| NR-JESSE-SM-M1         21W         1850lm           NR-JESSE-SM-M2         30W         2750lm           NR-JESSE-SM-M3         35W         3375lm | K      |
|---------------------------------------------------------------------------------------------------------------------------------------------------|--------|
|                                                                                                                                                   |        |
| NR-JESSE-SM-M3 35W 3375lm                                                                                                                         | 3,000K |
|