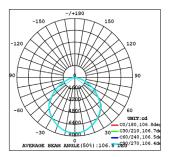

ector

#### TECHNICAL SPECIFICATION

| MODEL NUMBER   | W   |         | К                                                  | A    |
|----------------|-----|---------|----------------------------------------------------|------|
| NR-LUCAS-M1-01 | 100 | 13000lm | WW(3000-3500K)<br>NW(4000-4500K)<br>CW(5000-6500K) | 120° |
| NR-LUCAS-M2-01 | 150 | 19500lm |                                                    |      |
| NR-LUCAS-M3-01 | 200 | 26000lm |                                                    |      |
| NR-LUCAS-M3-02 | 240 | 31200lm |                                                    |      |

Fabiia, G08, The Light Box, 111 Power Road, Chiswick, London W4 5PY, United Kingdom. contact@norse.lighting | www.norse.lighting

## **LUCAS SERIES HIGHBAY LIGHT**

#### PHOTOMETRIC DRAWINGS



## ACCESSORIES (OPTIONAL)



Aluminium Reflector for all 100-300W



180Degree Adjust Bracket





Radar Series, Junctionbox, Fix Plate