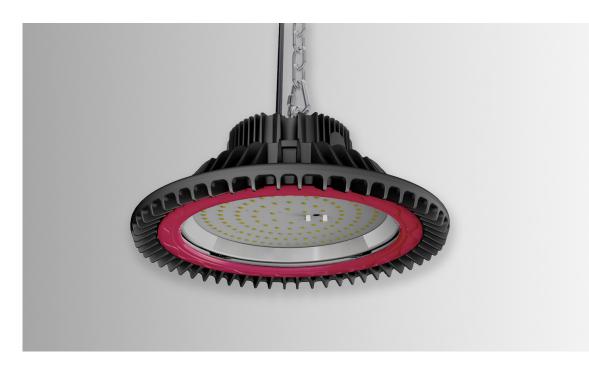

### LUCAS SERIES HIGHBAY LIGHT

#### **KEY FEATURES**

Soft light with high light effect.

Cold lighting source, no heat radiation, no harmful metal mercury.

Low power consumption, long lifespan, good stability, high reliability

Novel design, elegant and beautiful, with modern lighting features, easy to install and adjust