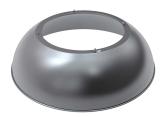

#### DIMENSIONS

**RoHS** 

Radar Sensor

Reflector Options :

PC Reflector PC Cover + Dust Reflector Aluminium Reflector

## ACCESSORIES (OPTIONAL)

Aluminium Reflector for all 100-300W

180Degree Adjust Bracket

Radar Series, Junctionbox, Fix Plate