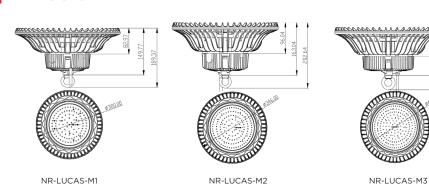

#### DIMENSIONS

**RoHS** 

Radar Sensor

Reflector Options :

PC Reflector PC Cover + Dust Reflector Aluminium Reflector

#### TECHNICAL SPECIFICATION

| MODEL NUMBER   | W   |         | К                                                  | A    |
|----------------|-----|---------|----------------------------------------------------|------|
| NR-LUCAS-M1-01 | 100 | 13000lm | WW(3000-3500K)<br>NW(4000-4500K)<br>CW(5000-6500K) | 120° |
| NR-LUCAS-M2-01 | 150 | 19500lm |                                                    |      |
| NR-LUCAS-M3-01 | 200 | 26000lm |                                                    |      |
| NR-LUCAS-M3-02 | 240 | 31200lm |                                                    |      |