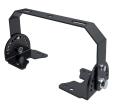

## ACCESSORIES (OPTIONAL)

Aluminium Reflector for all 100-300W

180Degree Adjust Bracket

Radar Series, Junctionbox, Fix Plate