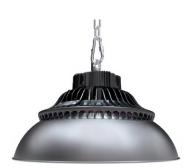

3,000-3,500K)<br>NW(4,000-4,500K)<br>CW(5,000-6,500K) | 120° |  |
| NR-LUCAS-M2-01 | 150 | 19,500lm |                                                          |      |  |
| NR-LUCAS-M3-01 | 200 | 26,000lm |                                                          |      |  |
| NR-LUCAS-M3-02 | 240 | 31,200lm |                                                          |      |  |

Fabiia, G08, The Light Box, 111 Power Road, Chiswick, London W4 5PY, United Kingdom. contact@norse.lighting | www.norse.lighting

# **NORSE**

## **LUCAS SERIES HIGHBAY LIGHT**

### PHOTOMETRIC DRAWINGS



## ACCESSORIES (OPTIONAL)



/AR Aluminium Reflector for all 100-300W



/**180AB** 180Degree Adjust Bracket



/RS Radar Series, Junctionbox, Fix Plate



/PCDR PC cover + Dust reflector

### ADDITIONAL PHOTOS