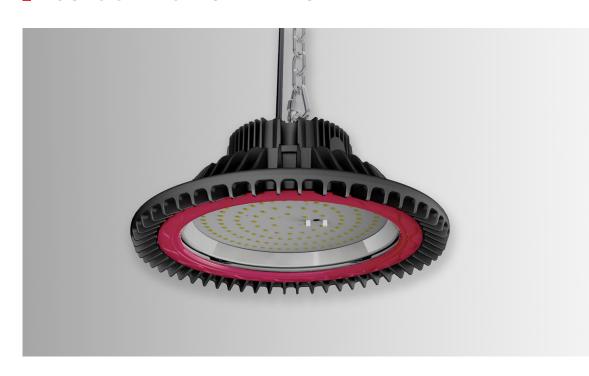

# **NORSE**

### **LUCAS SERIES HIGHBAY LIGHT**

#### **KEY FEATURES**

Soft light with high light effect.

Cold lighting source, no heat radiation, no harmful metal mercury.

Low power consumption, long lifespan, good stability, high reliability.

Novel design, elegant and beautiful, with modern lighting features, easy to install and adjust.



### DIMENSIONS



Radar Sensor

Reflector Options : PC Reflector PC Cover + Dust Reflector Aluminium Reflector

### TECHNICAL SPECIFICATION

| MODEL NUMBER   | W   |          | K                                                        |      |  |
|----------------|-----|----------|----------------------------------------------------------|------|--|
| NR-LUCAS-M1-01 | 100 | 13,000lm | WW(3,000-3,500K)<br>NW(4,000-4,500K)<br>CW(5,000-6,500K) | 120° |  |
| NR-LUCAS-M2-01 | 150 | 19,500lm |                                                          |      |  |
| NR-LUCAS-M3-01 | 200 | 26,000lm |                                                          |      |  |
| NR-LUCAS-M3-02 | 240 | 31,200lm |                                                          |      |  |

Fabiia, G08, The Light Box