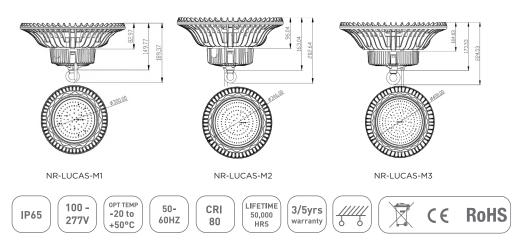

### DIMENSIONS

Radar Sensor

Reflector Options : PC Reflector PC Cover + Dust Reflector Aluminium Reflector

### TECHNICAL SPECIFICATION

| MODEL NUMBER   | W   |          | K                                                        |      |  |
|----------------|-----|----------|----------------------------------------------------------|------|--|
| NR-LUCAS-M1-01 | 100 | 13,000lm | WW(3,000-3,500K)<br>NW(4,000-4,500K)<br>CW(5,000-6,500K) | 120° |  |
| NR-LUCAS-M2-01 | 150 | 19,500lm |                                                          |      |  |
| NR-LUCAS-M3-01 | 200 | 26,000lm |                                                          |      |  |
| NR-LUCAS-M3-02 | 240 | 31,200lm |                                                          |      |  |