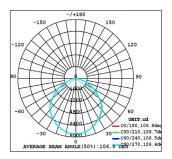

K                                                        |      |  |
|----------------|-----|----------|----------------------------------------------------------|------|--|
| NR-LUCAS-M1-01 | 100 | 13,000lm | WW(3,000-3,500K)<br>NW(4,000-4,500K)<br>CW(5,000-6,500K) | 120° |  |
| NR-LUCAS-M2-01 | 150 | 19,500lm |                                                          |      |  |
| NR-LUCAS-M3-01 | 200 | 26,000lm |                                                          |      |  |
| NR-LUCAS-M3-02 | 240 | 31,200lm |                                                          |      |  |

Fabiia, G08, The Light Box, 111 Power Road, Chiswick, London W4 5PY, United Kingdom. contact@norse.lighting | www.norse.lighting

# **NORSE**

## **LUCAS SERIES HIGHBAY LIGHT**

### PHOTOMETRIC DRAWINGS



## ACCESSORIES (OPTIONAL)



/AR Aluminium Reflector for all 100-300W



/**180AB** 180Degree Adjust Bracket



/RS Radar Series, Junctionbox, Fix Plate



/PCDR PC cover + Dust reflector

### ADDITIONAL PHOTOS