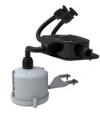

### DIMENSIONS

Radar Sensor

Reflector Options : PC Reflector PC Cover + Dust Reflector Aluminium Reflector

## ACCESSORIES (OPTIONAL)

/AR Aluminium Reflector for all 100-300W

/**180AB** 180Degree Adjust Bracket

/RS Radar Series, Junctionbox, Fix Plate

/PCDR PC cover + Dust reflector