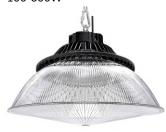

-------|------|--|
| NR-LUCAS-M1-01 | 100 | 13,000lm | WW(3,000-3,500K)<br>NW(4,000-4,500K)<br>CW(5,000-6,500K) | 120° |  |
| NR-LUCAS-M2-01 | 150 | 19,500lm |                                                          |      |  |
| NR-LUCAS-M3-01 | 200 | 26,000lm |                                                          |      |  |
| NR-LUCAS-M3-02 | 240 | 31,200lm |                                                          |      |  |

Fabiia, G08, The Light Box, 111 Power Road, Chiswick, London W4 5PY, United Kingdom. contact@norse.lighting | www.norse.lighting

# **NORSE**

## **LUCAS SERIES HIGHBAY LIGHT**

### PHOTOMETRIC DRAWINGS



## ACCESSORIES (OPTIONAL)



/AR Aluminium Reflector for all 100-300W



/**180AB** 180Degree Adjust Bracket



/RS Radar Series, Junctionbox, Fix Plate



/PCDR PC cover + Dust reflector

### ADDITIONAL PHOTOS