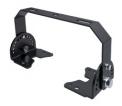

## ACCESSORIES (OPTIONAL)

/AR Aluminium Reflector for all 100-300W

/**180AB** 180Degree Adjust Bracket

/RS Radar Series, Junctionbox, Fix Plate

/PCDR PC cover + Dust reflector