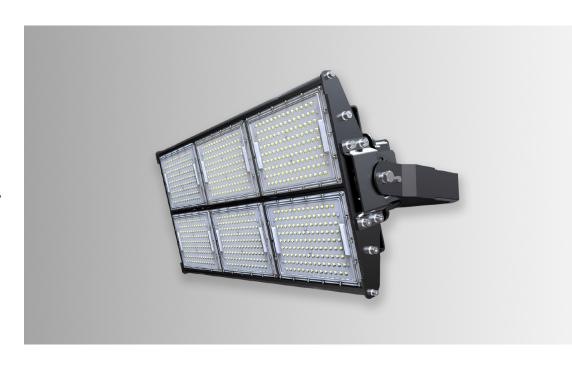

### GAVIN SERIES FLOOD LIGHT

#### **KEY FEATURES**

Ultra High Power with Ultra High Brightness.

30/60/120 deg Professional Optical Design Suitable for lighting up large areas from high poles.

Mean Well Power Supply, Reliable and High Efficiency

High Mast heads can be adjusted +- 78 degrees

Suitable for sports venues, airports, large construction sites, exhibition halls, golf courses, stadium lighting, ports, highways.