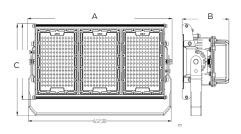

#### DIMENSIONS

| MODEL       | A(mm) | B(mm) | C(mm) |
|-------------|-------|-------|-------|
| NR-GAVIN-M1 | 435   | 190   | 341   |
| NR-GAVIN-M2 | 618   | 200   | 341   |
| NR-GAVIN-M3 | 579   | 200   | 442   |
| NR-GAVIN-M4 | 833   | 200   | 442   |
| NR-GAVIN-M5 | 1079  | 200   | 442   |