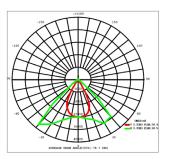

MODEL NUMBER   | W   | -        | К                                                  |             |
|----------------|-----|----------|----------------------------------------------------|-------------|
| NR-GAVIN-M1-01 | 240 | 31200lm  | WW(3000-3500K)<br>NW(4000-4500K)<br>CW(5000-6500K) | 30°/60°/90° |
| NR-GAVIN-M2-01 | 360 | 46800lm  |                                                    |             |
| NR-GAVIN-M3-01 | 480 | 62400lm  |                                                    |             |
| NR-GAVIN-M4-01 | 720 | 93600lm  |                                                    |             |
| NR-GAVIN-M5-01 | 960 | 124800lm |                                                    |             |

## **DATASHEET**



## **GAVIN SERIES FLOOD LIGHT**

#### PHOTOMETRIC DRAWINGS