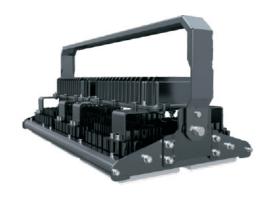

| 200   | 442   |
| NR-GAVIN-M4 | 833   | 200   | 442   |
| NR-GAVIN-M5 | 1079  | 200   | 442   |

























#### TECHNICAL SPECIFICATION

| MODEL NUMBER   | W   |           | K                          |             |
|----------------|-----|-----------|----------------------------|-------------|
| NR-GAVIN-M1-01 | 240 | 31,200lm  | 3,000K<br>4,000K<br>5,700K | 30°/60x100° |
| NR-GAVIN-M2-01 | 360 | 46,800lm  |                            |             |
| NR-GAVIN-M3-01 | 480 | 62,400lm  |                            |             |
| NR-GAVIN-M4-01 | 720 | 93,600lm  |                            |             |
| NR-GAVIN-M5-01 | 960 | 124,800lm |                            |             |

## **GAVIN SERIES FLOOD LIGHT**

#### PHOTOMETRIC DRAWINGS



## ADDITIONAL PHOTOS