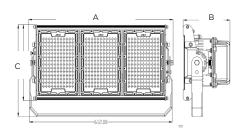

#### **DIMENSIONS**

| MODEL       | A(mm) | B(mm) | C(mm) |
|-------------|-------|-------|-------|
| NR-GAVIN-M1 | 435   | 190   | 341   |
| NR-GAVIN-M2 | 618   | 200   | 341   |
| NR-GAVIN-M3 | 579   | 200   | 442   |
| NR-GAVIN-M4 | 833   | 200   | 442   |
| NR-GAVIN-M5 | 1079  | 200   | 442   |