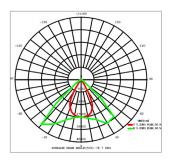

|
| NR-GAVIN-M3 | 579   | 200   | 442   |
| NR-GAVIN-M4 | 833   | 200   | 442   |
| NR-GAVIN-M5 | 1079  | 200   | 442   |

























#### TECHNICAL SPECIFICATION

| MODEL NUMBER   | W   |           | K                          |             |
|----------------|-----|-----------|----------------------------|-------------|
| NR-GAVIN-M1-01 | 240 | 31,200lm  | 3,000K<br>4,000K<br>5,700K | 30°/60x100° |
| NR-GAVIN-M2-01 | 360 | 46,800lm  |                            |             |
| NR-GAVIN-M3-01 | 480 | 62,400lm  |                            |             |
| NR-GAVIN-M4-01 | 720 | 93,600lm  |                            |             |
| NR-GAVIN-M5-01 | 960 | 124,800lm |                            |             |

## **GAVIN SERIES FLOOD LIGHT**

#### PHOTOMETRIC DRAWINGS



## ADDITIONAL PHOTOS