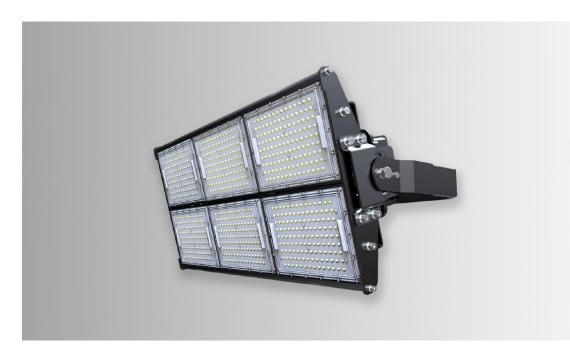

### GAVIN SERIES FLOOD LIGHT

#### **KEY FEATURES**

Ultra High Power with Ultra High Brightness.

30°/60x100° Professional Optical Design Suitable for lighting up large areas from high poles.

Mean Well Power Supply, Reliable and High Efficiency

High Mast heads can be adjusted +- 78 degrees

Suitable for sports venues, airports, large construction sites, exhibition halls, golf courses, stadium lighting, ports, highways.