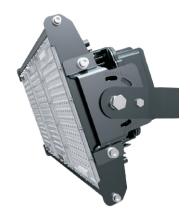

| 200   | 442   |
| NR-GAVIN-M4 | 833   | 200   | 442   |
| NR-GAVIN-M5 | 1079  | 200   | 442   |

























#### TECHNICAL SPECIFICATION

| MODEL NUMBER   | W   |           | K                          |             |
|----------------|-----|-----------|----------------------------|-------------|
| NR-GAVIN-M1-01 | 240 | 31,200lm  | 3,000K<br>4,000K<br>5,700K | 30°/60x100° |
| NR-GAVIN-M2-01 | 360 | 46,800lm  |                            |             |
| NR-GAVIN-M3-01 | 480 | 62,400lm  |                            |             |
| NR-GAVIN-M4-01 | 720 | 93,600lm  |                            |             |
| NR-GAVIN-M5-01 | 960 | 124,800lm |                            |             |

## **GAVIN SERIES FLOOD LIGHT**

#### PHOTOMETRIC DRAWINGS



## ADDITIONAL PHOTOS