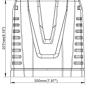

# DATASHEET

## ETHEL SERIES WALL LIGHT

#### **KEY FEATURES**

High efficiency: 110LM/W.

Low power consumption, long lifespan, good stability, high reliability

Easy to install and adjust

Widely used as exterior or interior led lighting for hotels, garages, commercial buildings, public areas, schools and hospitals, etc.



#### DIMENSIONS





NR-DREW-M1







NR-DREW-M2



### TECHNICAL SPECIFICATION

| MODEL NUMBER   | W   |         | К                       |      |
|----------------|-----|---------|-------------------------|------|
| NR-ETHEL-M1-01 | 30  | 3300lm  | 3000K<br>4000K<br>5700K | 120° |
| NR-ETHEL-M1-02 | 50  | 5500lm  |                         |      |
| NR-ETHEL-M2-01 | 70  | 8750lm  |                         |      |
| NR-ETHEL-M2-02 | 80  | 10000lm |                         |      |
| NR-ETHEL-M2-03 | 100 | 12500lm |                         |      |

Fabiia, G08, The Light Box, 111 Power Road, Chiswick, London W4 5PY, United Kingdom. contact@norse.lighting | www.norse.lighting



## ETHEL SERIES WALL LIGHT

PHOTOMETRIC DRAWINGS



Fabiia, G08, The Light Box, 111 Power Road, Chiswick, London W4 5PY, Unite