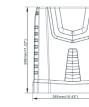

# DATASHEET

## ETHEL SERIES WALL LIGHT

#### **KEY FEATURES**

High efficiency: 110LM/W.

Low power consumption, long lifespan, good stability, high reliability

Easy to install and adjust

Widely used as exterior or interior led lighting for hotels, garages, commercial buildings, public areas, schools and hospitals, etc.



#### DIMENSIONS





NR-DREW-M1







NR-DREW-M2



### TECHNICAL SPECIFICATION

| MODEL NUMBER   | W   |         | К                       |      |
|----------------|-----|---------|-------------------------|------|
| NR-ETHEL-M1-01 | 30  | 3300lm  | 3000K<br>4000K<br>5700K | 120° |
| NR-ETHEL-M1-02 | 50  | 5500lm  |                         |      |
| NR-ETHEL-M2-01 | 70  | 8750lm  |                         |      |
| NR-ETHEL-M2-02 | 80  | 10000lm |                         |      |
| NR-ETHEL-M2-03 | 100 | 12500lm |                         |      |

Fabiia, G08, The Light Box, 111 Power Road, Chiswick, London W4 5PY, United Kingdom. contact@norse.lighting | www.norse.lighting



## ETHEL SERIES WALL LIGHT

PHOTOMETRIC DRAWINGS



Fabiia, G08, The Light Box, 111 Power Road, Chiswick, London W4 5PY, United Kingdom. conta