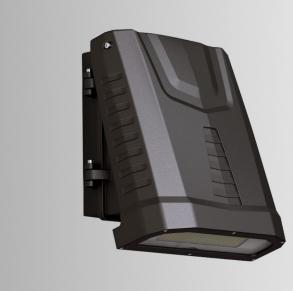

## ETHEL SERIES WALL LIGHT

#### **KEY FEATURES**

High efficiency: 110LM/W.

Low power consumption, long lifespan, good stability, high reliability

Easy to install and adjust

Widely used as exterior or interior led lighting for hotels, garages, commercial buildings, public areas, schools and hospitals, etc.