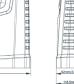

# DATASHEET

## ETHEL SERIES WALL LIGHT

#### **KEY FEATURES**

High efficiency: 110LM/W.

Low power consumption, long lifespan, good stability, high reliability

Easy to install and adjust

Widely used as exterior or interior led lighting for hotels, garages, commercial buildings, public areas, schools and hospitals, etc.



#### DIMENSIONS





NR-DREW-M1







NR-DREW-M2



### TECHNICAL SPECIFICATION

| MODEL NUMBER   | W   |         | К                       |      |
|----------------|-----|---------|-------------------------|------|
| NR-ETHEL-M1-01 | 30  | 3300lm  | 3000K<br>4000K<br>5700K | 120° |
| NR-ETHEL-M1-02 | 50  | 5500lm  |                         |      |
| NR-ETHEL-M2-01 | 70  | 8750lm  |                         |      |
| NR-ETHEL-M2-02 | 80  | 10000lm |                         |      |
| NR-ETHEL-M2-03 | 100 | 12500lm |                         |      |

Fabiia, G08, The Light Box, 111 Power Road, Chiswick, London W4 5PY, United Kingdom. contact@norse.lighting | www.norse.lighting



## ETHEL SERIES WALL LIGHT

PHOTOMETRIC DRAWINGS



Fabiia, G08, The Light Box, 111 Power Road, Chiswick, London W4 5PY, United Kingdom. contact