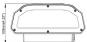

# NORSE

### **ETHEL SERIES WALL LIGHT**

#### **KEY FEATURES**

High efficiency: 125LM/W.

Low power consumption, long lifespan, good stability, high reliability

Easy to install and adjust

Widely used as exterior or interior led lighting for hotels, garages, commercial buildings, public areas, schools and hospitals, etc.



#### **DIMENSIONS**











NR-DREW-M1

NR-DREW-M2



















#### TECHNICAL SPECIFICATION

| MODEL NUMBER   | W   | -        | К                          |      |
|----------------|-----|----------|----------------------------|------|
| NR-ETHEL-M1-01 | 30  | 3,750lm  | 3,000K<br>4,000K<br>5,700K | 120° |
| NR-ETHEL-M1-02 | 50  | 6,250lm  |                            |      |
| NR-ETHEL-M2-01 | 70  | 8,750lm  |                            |      |
| NR-ETHEL-M2-02 | 80  | 10,000lm |                            |      |
| NR-ETHEL-M2-03 | 100 | 12,500lm |                            |      |

Fabiia, G08, The Light Box, 111 Power Road, Chiswick, London W4 5PY, United Kingdom. contact@norse.lighting | www.norse.lighting

## ETHEL SERIES WALL LIGHT

#### PHOTOMETRIC DRAWINGS



## ADDITIONAL PHOTOS