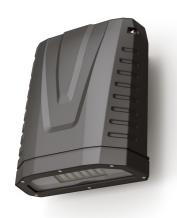

NR-DREW-M1

NR-DREW-M2



















#### TECHNICAL SPECIFICATION

| MODEL NUMBER   | W   | -        | К                          |      |
|----------------|-----|----------|----------------------------|------|
| NR-ETHEL-M1-01 | 30  | 3,750lm  | 3,000K<br>4,000K<br>5,700K | 120° |
| NR-ETHEL-M1-02 | 50  | 6,250lm  |                            |      |
| NR-ETHEL-M2-01 | 70  | 8,750lm  |                            |      |
| NR-ETHEL-M2-02 | 80  | 10,000lm |                            |      |
| NR-ETHEL-M2-03 | 100 | 12,500lm |                            |      |

Fabiia, G08, The Light Box, 111 Power Road, Chiswick, London W4 5PY, United Kingdom. contact@norse.lighting | www.norse.lighting

## ETHEL SERIES WALL LIGHT

#### PHOTOMETRIC DRAWINGS



## ADDITIONAL PHOTOS