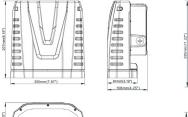

# NORSE

### **ETHEL SERIES WALL LIGHT**

#### **KEY FEATURES**

High efficiency: 125LM/W.

Low power consumption, long lifespan, good stability, high reliability

Easy to install and adjust

Widely used as exterior or interior led lighting for hotels, garages, commercial buildings, public areas, schools and hospitals, etc.



#### **DIMENSIONS**











NR-DREW-M1

NR-DREW-M2



















#### TECHNICAL SPECIFICATION

| MODEL NUMBER   | W   | -        | К                          |      |
|----------------|-----|----------|----------------------------|------|
| NR-ETHEL-M1-01 | 30  | 3,750lm  | 3,000K<br>4,000K<br>5,700K | 120° |
| NR-ETHEL-M1-02 | 50  | 6,250lm  |                            |      |
| NR-ETHEL-M2-01 | 70  | 8,750lm  |                            |      |
| NR-ETHEL-M2-02 | 80  | 10,000lm |                            |      |
| NR-ETHEL-M2-03 | 100 | 12,500lm |                            |      |

Fabiia, G08, The Light Box, 111 Power Road, Chiswick, London W4 5PY, United Kingdom. contact@norse.lighting | www.norse.lighting

## ETHEL SERIES WALL LIGHT

#### PHOTOMETRIC DRAWINGS



## ADDITIONAL PHOTOS