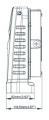

# NORSE

### **ETHEL SERIES WALL LIGHT**

#### **KEY FEATURES**

High efficiency: 125LM/W.

Low power consumption, long lifespan, good stability, high reliability

Easy to install and adjust

Widely used as exterior or interior led lighting for hotels, garages, commercial buildings, public areas, schools and hospitals, etc.



#### **DIMENSIONS**











NR-DREW-M1

NR-DREW-M2



















#### TECHNICAL SPECIFICATION

| MODEL NUMBER   | W   | -        | К                          |      |
|----------------|-----|----------|----------------------------|------|
| NR-ETHEL-M1-01 | 30  | 3,750lm  | 3,000K<br>4,000K<br>5,700K | 120° |
| NR-ETHEL-M1-02 | 50  | 6,250lm  |                            |      |
| NR-ETHEL-M2-01 | 70  | 8,750lm  |                            |      |
| NR-ETHEL-M2-02 | 80  | 10,000lm |                            |      |
| NR-ETHEL-M2-03 | 100 | 12,500lm |                            |      |

Fabiia, G08, The Light Box, 111 Power Road, Chiswick, London W4 5PY, United Kingdom. contact@norse.lighting | www.norse.lighting

## ETHEL SERIES WALL LIGHT

#### PHOTOMETRIC DRAWINGS



## ADDITIONAL PHOTOS