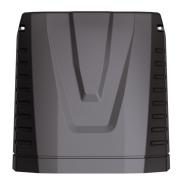

**











NR-DREW-M1

NR-DREW-M2



















#### TECHNICAL SPECIFICATION

| MODEL NUMBER   | W   | -        | К                          |      |
|----------------|-----|----------|----------------------------|------|
| NR-ETHEL-M1-01 | 30  | 3,750lm  | 3,000K<br>4,000K<br>5,700K | 120° |
| NR-ETHEL-M1-02 | 50  | 6,250lm  |                            |      |
| NR-ETHEL-M2-01 | 70  | 8,750lm  |                            |      |
| NR-ETHEL-M2-02 | 80  | 10,000lm |                            |      |
| NR-ETHEL-M2-03 | 100 | 12,500lm |                            |      |

Fabiia, G08, The Light Box, 111 Power Road, Chiswick, London W4 5PY, United Kingdom. contact@norse.lighting | www.norse.lighting

## ETHEL SERIES WALL LIGHT

#### PHOTOMETRIC DRAWINGS



## ADDITIONAL PHOTOS