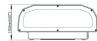

# NORSE

### **ETHEL SERIES WALL LIGHT**

#### **KEY FEATURES**

High efficiency: 125LM/W.

Low power consumption, long lifespan, good stability, high reliability

Easy to install and adjust

Widely used as exterior or interior led lighting for hotels, garages, commercial buildings, public areas, schools and hospitals, etc.



#### **DIMENSIONS**











NR-DREW-M1

NR-DREW-M2



















#### TECHNICAL SPECIFICATION

| MODEL NUMBER   | W   | -        | К                          |      |
|----------------|-----|----------|----------------------------|------|
| NR-ETHEL-M1-01 | 30  | 3,750lm  | 3,000K<br>4,000K<br>5,700K | 120° |
| NR-ETHEL-M1-02 | 50  | 6,250lm  |                            |      |
| NR-ETHEL-M2-01 | 70  | 8,750lm  |                            |      |
| NR-ETHEL-M2-02 | 80  | 10,000lm |                            |      |
| NR-ETHEL-M2-03 | 100 | 12,500lm |                            |      |

Fabiia, G08, The Light Box, 111 Power Road, Chiswick, London W4 5PY, United Kingdom. contact@norse.lighting | www.norse.lighting

## ETHEL SERIES WALL LIGHT

#### PHOTOMETRIC DRAWINGS



## ADDITIONAL PHOTOS