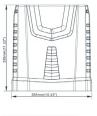

# NORSE

### **ETHEL SERIES WALL LIGHT**

#### **KEY FEATURES**

High efficiency: 125LM/W.

Low power consumption, long lifespan, good stability, high reliability

Easy to install and adjust

Widely used as exterior or interior led lighting for hotels, garages, commercial buildings, public areas, schools and hospitals, etc.



#### **DIMENSIONS**











NR-DREW-M1

NR-DREW-M2



















#### TECHNICAL SPECIFICATION

| MODEL NUMBER   | W   | -        | К                          |      |
|----------------|-----|----------|----------------------------|------|
| NR-ETHEL-M1-01 | 30  | 3,750lm  | 3,000K<br>4,000K<br>5,700K | 120° |
| NR-ETHEL-M1-02 | 50  | 6,250lm  |                            |      |
| NR-ETHEL-M2-01 | 70  | 8,750lm  |                            |      |
| NR-ETHEL-M2-02 | 80  | 10,000lm |                            |      |
| NR-ETHEL-M2-03 | 100 | 12,500lm |                            |      |

Fabiia, G08, The Light Box, 111 Power Road, Chiswick, London W4 5PY, United Kingdom. contact@norse.lighting | www.norse.lighting

## ETHEL SERIES WALL LIGHT

#### PHOTOMETRIC DRAWINGS



## ADDITIONAL PHOTOS