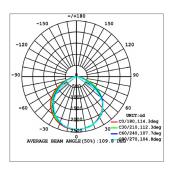

tc.



#### **DIMENSIONS**











NR-DREW-M1

NR-DREW-M2



















#### TECHNICAL SPECIFICATION

| MODEL NUMBER   | W   | -        | К                          |      |
|----------------|-----|----------|----------------------------|------|
| NR-ETHEL-M1-01 | 30  | 3,750lm  | 3,000K<br>4,000K<br>5,700K | 120° |
| NR-ETHEL-M1-02 | 50  | 6,250lm  |                            |      |
| NR-ETHEL-M2-01 | 70  | 8,750lm  |                            |      |
| NR-ETHEL-M2-02 | 80  | 10,000lm |                            |      |
| NR-ETHEL-M2-03 | 100 | 12,500lm |                            |      |

Fabiia, G08, The Light Box, 111 Power Road, Chiswick, London W4 5PY, United Kingdom. contact@norse.lighting | www.norse.lighting

## ETHEL SERIES WALL LIGHT

#### PHOTOMETRIC DRAWINGS



## ADDITIONAL PHOTOS