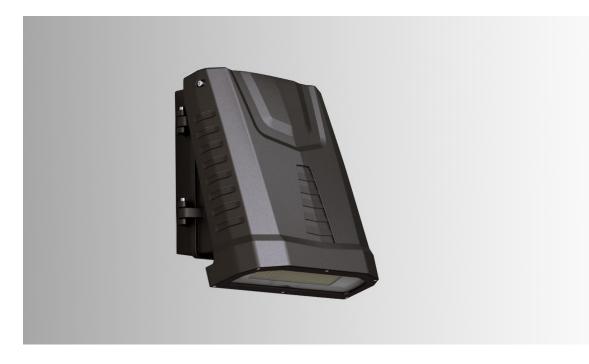

# NORSE

### **ETHEL SERIES WALL LIGHT**

#### **KEY FEATURES**

High efficiency: 125LM/W.

Low power consumption, long lifespan, good stability, high reliability

Easy to install and adjust

Widely used as exterior or interior led lighting for hotels, garages, commercial buildings, public areas, schools and hospitals, etc.



#### **DIMENSIONS**











NR-DREW-M1

NR-DREW-M2



















#### TECHNICAL SPECIFICATION

| MODEL NUMBER   | W   | -        | К                          |      |
|----------------|-----|----------|----------------------------|------|
| NR-ETHEL-M1-01 | 30  | 3,750lm  | 3,000K<br>4,000K<br>5,700K | 120° |
| NR-ETHEL-M1-02 | 50  | 6,250lm  |                            |      |
| NR-ETHEL-M2-01 | 70  | 8,750lm  |                            |      |
| NR-ETHEL-M2-02 | 80  | 10,000lm |                            |      |
| NR-ETHEL-M2-03 | 100 | 12,500lm |                            |      |

Fabiia, G08, The Light Box, 111 Power Road, Chiswick, London W4 5PY, United Kingdom. contact@norse.lighting | www.norse.lighting

## ETHEL SERIES WALL LIGHT

#### PHOTOMETRIC DRAWINGS



##