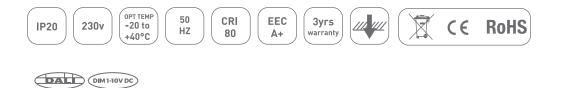

#### LED

Mid power LED

CRI 80

## TECHNICAL SPECIFICATION

| MODEL NUMBER    | W  |         | lm/W | К                |
|-----------------|----|---------|------|------------------|
| OL-DORIAN-M1-01 | 17 | 1,800lm | 106  | 3,000K<br>4,000K |
| OL-DORIAN-M1-02 | 23 | 2,300lm | 100  |                  |