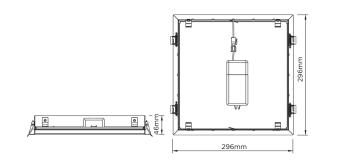

#### BODY

White painted (RAL 9003) metal sheet

#### OPTIC

Transluscent acrylic layer with microprizmatic cover

## TECHNICAL SPECIFICATION

| MODEL NUMBER    | W  |         | lm/W | К                |
|-----------------|----|---------|------|------------------|
| OL-DORIAN-M1-01 | 17 | 1,800lm | 106  | 3,000K<br>4,000K |
| OL-DORIAN-M1-02 | 23 | 2,300lm | 100  |                  |