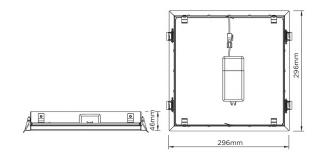

# **NORSE**

## DORIAN SERIES DOWN LIGHT

#### **KEY FEATURES**

#### **BODY**

White painted (RAL 9003) metal sheet

#### **OPTIC**

Transluscent acrylic layer with microprismatic cover

#### **LED**

Mid power LED CRI >80 (CRI 90 on request)



## DIMENSIONS































### TECHNICAL SPECIFICATION

| MODEL NUMBER    | W  |         | lm/W | K                          |
|-----------------|----|---------|------|----------------------------|
| OL-DORIAN-M1-01 | 17 | 1,800lm | 106  | 3,000K<br>4,000K<br>5,700K |
| OL-DORIAN-M1-02 | 23 | 2,300lm | 100  |                            |

## DORIAN SERIES DOWN LIGHT

## PHOTOMETRIC DRAWINGS



## OPTIONS



/DALI DALI

## ADDITIONAL PHOTOS