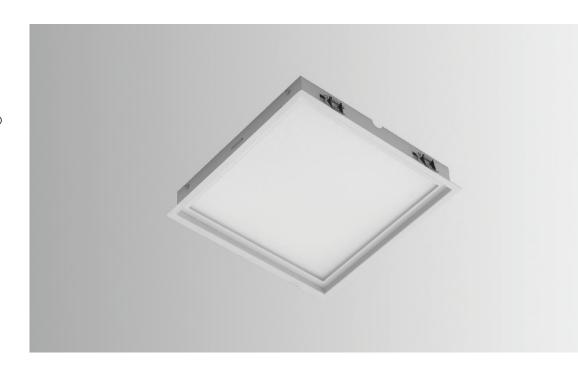

#### **BODY**

White painted (RAL 9003) metal sheet

#### **OPTIC**

Transluscent acrylic layer with microprismatic cover

#### **LED**

Mid power LED CRI >80 (CRI 90 on request)