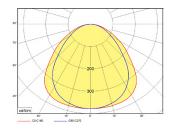

# **NORSE**

## DORIAN SERIES DOWN LIGHT

#### **KEY FEATURES**

#### **BODY**

White painted (RAL 9003) metal sheet

#### **OPTIC**

Transluscent acrylic layer with microprismatic cover

#### **LED**

Mid power LED CRI >80 (CRI 90 on request)



## DIMENSIONS































### TECHNICAL SPECIFICATION

| MODEL NUMBER    | W  |         | lm/W | K                          |
|-----------------|----|---------|------|----------------------------|
| OL-DORIAN-M1-01 | 17 | 1,800lm | 106  | 3,000K<br>4,000K<br>5,700K |
| OL-DORIAN-M1-02 | 23 | 2,300lm | 100  |                            |

## DORIAN SERIES DOWN LIGHT

## PHOTOMETRIC DRAWINGS



## OPTIONS



/DALI DALI

## ADDITIONAL PHOTOS