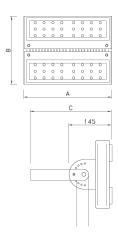

## DIMENSIONS

| MODEL        | A(mm) | B(mm) | C(mm) |  |
|--------------|-------|-------|-------|--|
| OL-DECLAN-M1 | 700   | 120   | 200   |  |
| OL-DECLAN-M2 | 300   | 230   | 280   |  |

| IP65 | 230v | OPT TEMP<br>-20 to<br>+50°C | 50<br>HZ | CRI<br>80 | EEC A+ | 3yrs<br>warranty |  | T T | CE | RoHS |
|------|------|-----------------------------|----------|-----------|--------|------------------|--|-----|----|------|
|------|------|-----------------------------|----------|-----------|--------|------------------|--|-----|----|------|