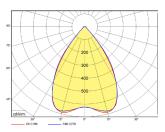

|  |

| IP65 | 230v | OPT TEMP<br>-20 to<br>+50°C | 50<br>HZ | CRI<br>80 | EEC A+ | 3yrs<br>warranty |  | T T | CE | RoHS |
|------|------|-----------------------------|----------|-----------|--------|------------------|--|-----|----|------|
|------|------|-----------------------------|----------|-----------|--------|------------------|--|-----|----|------|

## TECHNICAL SPECIFICATION

| MODEL NUMBER       | W   |          | lm/W | K      |
|--------------------|-----|----------|------|--------|
| OL-DECLAN-M1-NB-01 | 108 | 12,800lm | 119  |        |
| OL-DECLAN-M1-WB-01 | 108 | 13,100lm | 121  | 4,000K |
| OL-DECLAN-M2-NB-01 | 209 | 25,500lm | 122  | 5,700K |
| OL-DECLAN-M2-WB-01 | 209 | 26,100lm | 125  |        |

## **DATASHEET**



# DECLAN SERIES FLOOD LIGHT

## PHOTOMETRIC DRAWINGS