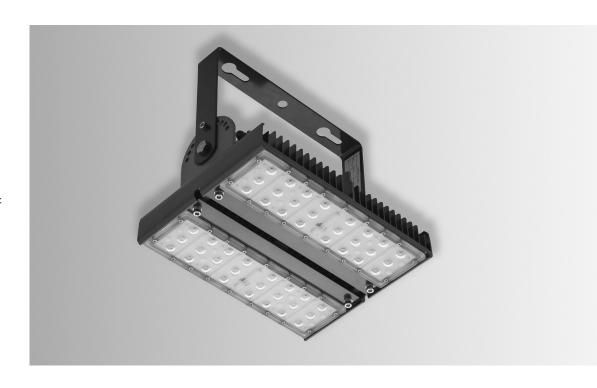

### **BODY**

Powder painted noncorrosive high-pressure die-case aluminium

#### **OPTIC**

Symmetric glare-free optic

Narrow beam (NB) 45°

Wide beam (WB) 90°

### **LED**

High power LED OSRAM OSLON SQUARE