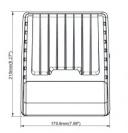

# **NORSE**

## CASEY SERIES WALL LIGHT

#### **KEY FEATURES**

High efficiency: 120LM/W.

Low power consumption, long lifespan, good stability, high reliability

Novel design, elegant and beautiful, with modern lighting features, easy to install

Widely used as exterior or interior led lighting for hotels, garages, commercial buildings, public areas, schools and hospitals, etc.



#### DIMENSIONS







NR-CASEY-M1

NR-CASEY-M2



















# TECHNICAL SPECIFICATION

| MODEL NUMBER   | W   |          | К                          |      |
|----------------|-----|----------|----------------------------|------|
| NR-CASEY-M1-01 | 30  | 3,600lm  | 3,000K<br>4,000K<br>5,700K | 120° |
| NR-CASEY-M1-02 | 50  | 6,000lm  |                            |      |
| NR-CASEY-M2-01 | 70  | 8,400lm  |                            |      |
| NR-CASEY-M2-02 | 80  | 9,600lm  |                            |      |
| NR-CASEY-M2-03 | 100 | 12,000lm |                            |      |

Fabiia, G08, The Light Box, 111 Power Road, Chiswick, London W4 5PY, United Kingdom. contact@norse.lighting | www.norse.lighting

# **CASEY SERIES WALL LIGHT**

### PHOTOMETRIC DRAWINGS



### ADDITIONAL PHOTOS