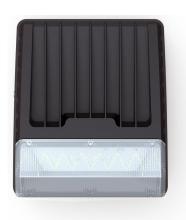

IONS







NR-CASEY-M1

NR-CASEY-M2



















# TECHNICAL SPECIFICATION

| MODEL NUMBER   | W   |          | К                          |      |
|----------------|-----|----------|----------------------------|------|
| NR-CASEY-M1-01 | 30  | 3,600lm  | 3,000K<br>4,000K<br>5,700K | 120° |
| NR-CASEY-M1-02 | 50  | 6,000lm  |                            |      |
| NR-CASEY-M2-01 | 70  | 8,400lm  |                            |      |
| NR-CASEY-M2-02 | 80  | 9,600lm  |                            |      |
| NR-CASEY-M2-03 | 100 | 12,000lm |                            |      |

Fabiia, G08, The Light Box, 111 Power Road, Chiswick, London W4 5PY, United Kingdom. contact@norse.lighting | www.norse.lighting

# **CASEY SERIES WALL LIGHT**

### PHOTOMETRIC DRAWINGS



### ADDITIONAL PHOTOS