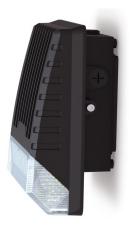

NR-CASEY-M1

NR-CASEY-M2



















# TECHNICAL SPECIFICATION

| MODEL NUMBER   | W   |          | К                          |      |
|----------------|-----|----------|----------------------------|------|
| NR-CASEY-M1-01 | 30  | 3,600lm  | 3,000K<br>4,000K<br>5,700K | 120° |
| NR-CASEY-M1-02 | 50  | 6,000lm  |                            |      |
| NR-CASEY-M2-01 | 70  | 8,400lm  |                            |      |
| NR-CASEY-M2-02 | 80  | 9,600lm  |                            |      |
| NR-CASEY-M2-03 | 100 | 12,000lm |                            |      |

Fabiia, G08, The Light Box, 111 Power Road, Chiswick, London W4 5PY, United Kingdom. contact@norse.lighting | www.norse.lighting

# **CASEY SERIES WALL LIGHT**

### PHOTOMETRIC DRAWINGS



### ADDITIONAL PHOTOS