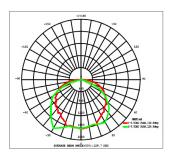

tals, etc.



#### DIMENSIONS







NR-CASEY-M1

NR-CASEY-M2



















# TECHNICAL SPECIFICATION

| MODEL NUMBER   | W   |          | К                          |      |
|----------------|-----|----------|----------------------------|------|
| NR-CASEY-M1-01 | 30  | 3,600lm  | 3,000K<br>4,000K<br>5,700K | 120° |
| NR-CASEY-M1-02 | 50  | 6,000lm  |                            |      |
| NR-CASEY-M2-01 | 70  | 8,400lm  |                            |      |
| NR-CASEY-M2-02 | 80  | 9,600lm  |                            |      |
| NR-CASEY-M2-03 | 100 | 12,000lm |                            |      |

Fabiia, G08, The Light Box, 111 Power Road, Chiswick, London W4 5PY, United Kingdom. contact@norse.lighting | www.norse.lighting

# **CASEY SERIES WALL LIGHT**

### PHOTOMETRIC DRAWINGS



### ADDITIONAL PHOTOS