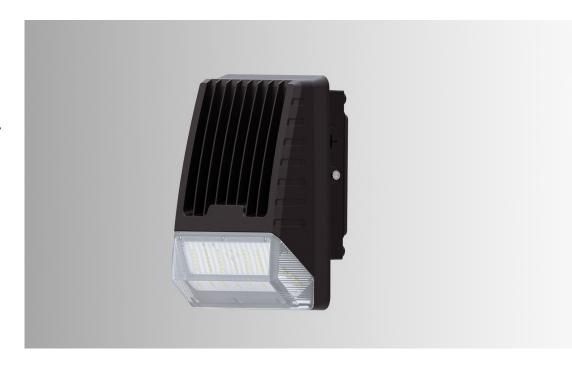

#### **KEY FEATURES**

High efficiency: 120LM/W.

Low power consumption, long lifespan, good stability, high reliability

Novel design, elegant and beautiful, with modern lighting features, easy to install

Widely used as exterior or interior led lighting for hotels, garages, commercial buildings, public areas, schools and hospitals, etc.

### ADDITIONAL PHOTOS