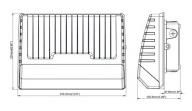

# **NORSE**

## CASEY SERIES WALL LIGHT

#### **KEY FEATURES**

High efficiency: 120LM/W.

Low power consumption, long lifespan, good stability, high reliability

Novel design, elegant and beautiful, with modern lighting features, easy to install

Widely used as exterior or interior led lighting for hotels, garages, commercial buildings, public areas, schools and hospitals, etc.



#### DIMENSIONS







NR-CASEY-M1

NR-CASEY-M2



















# TECHNICAL SPECIFICATION

| MODEL NUMBER   | W   |          | К                          |      |
|----------------|-----|----------|----------------------------|------|
| NR-CASEY-M1-01 | 30  | 3,600lm  | 3,000K<br>4,000K<br>5,700K | 120° |
| NR-CASEY-M1-02 | 50  | 6,000lm  |                            |      |
| NR-CASEY-M2-01 | 70  | 8,400lm  |                            |      |
| NR-CASEY-M2-02 | 80  | 9,600lm  |                            |      |
| NR-CASEY-M2-03 | 100 | 12,000lm |                            |      |

Fabiia, G08, The Light Box, 111 Power Road, Chiswick, London W4 5PY, United Kingdom. contact@norse.lighting | www.norse.lighting

# **CASEY SERIES WALL LIGHT**

### PHOTOMETRIC DRAWINGS



### ADDITIONAL PHOTOS