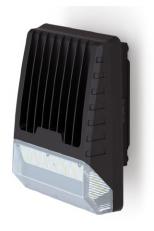

NS







NR-CASEY-M1

NR-CASEY-M2



















# TECHNICAL SPECIFICATION

| MODEL NUMBER   | W   |          | К                          |      |
|----------------|-----|----------|----------------------------|------|
| NR-CASEY-M1-01 | 30  | 3,600lm  | 3,000K<br>4,000K<br>5,700K | 120° |
| NR-CASEY-M1-02 | 50  | 6,000lm  |                            |      |
| NR-CASEY-M2-01 | 70  | 8,400lm  |                            |      |
| NR-CASEY-M2-02 | 80  | 9,600lm  |                            |      |
| NR-CASEY-M2-03 | 100 | 12,000lm |                            |      |

Fabiia, G08, The Light Box, 111 Power Road, Chiswick, London W4 5PY, United Kingdom. contact@norse.lighting | www.norse.lighting

# **CASEY SERIES WALL LIGHT**

### PHOTOMETRIC DRAWINGS



### ADDITIONAL PHOTOS