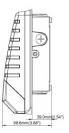

# **NORSE**

## CASEY SERIES WALL LIGHT

#### **KEY FEATURES**

High efficiency: 120LM/W.

Low power consumption, long lifespan, good stability, high reliability

Novel design, elegant and beautiful, with modern lighting features, easy to install

Widely used as exterior or interior led lighting for hotels, garages, commercial buildings, public areas, schools and hospitals, etc.



#### DIMENSIONS







NR-CASEY-M1

NR-CASEY-M2



















# TECHNICAL SPECIFICATION

| MODEL NUMBER   | W   |          | К                          |      |
|----------------|-----|----------|----------------------------|------|
| NR-CASEY-M1-01 | 30  | 3,600lm  | 3,000K<br>4,000K<br>5,700K | 120° |
| NR-CASEY-M1-02 | 50  | 6,000lm  |                            |      |
| NR-CASEY-M2-01 | 70  | 8,400lm  |                            |      |
| NR-CASEY-M2-02 | 80  | 9,600lm  |                            |      |
| NR-CASEY-M2-03 | 100 | 12,000lm |                            |      |

Fabiia, G08, The Light Box, 111 Power Road, Chiswick, London W4 5PY, United Kingdom. contact@norse.lighting | www.norse.lighting

# **CASEY SERIES WALL LIGHT**

### PHOTOMETRIC DRAWINGS



### ADDITIONAL PHOTOS