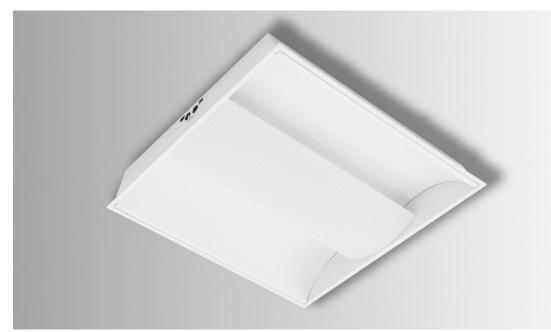

## BRET SERIES LED PANEL

### **BODY**

White painted (RAL 9003) metal sheet

#### **OPTIC**

White painted matt reflectors

#### **LED**

Mid power LED

CRI >80 (CRI >90 on request)