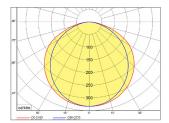

t

#### **OPTIC**

White painted matt reflectors

#### **LED**

Mid power LED

CRI >80 (CRI >90 on request)



## DIMENSIONS



| MODEL      | A(mm) | B(mm) | C(mm) |  |
|------------|-------|-------|-------|--|
| OL-BRET-M1 | 600   | 600   | 0.7   |  |
| OL-BRET-M2 | 625   | 625   | 97    |  |
|            |       |       |       |  |





















## TECHNICAL SPECIFICATION

| MODEL NUMBER   | W  |         | lm/W | K                |
|----------------|----|---------|------|------------------|
| OL-ELMER-M1-01 | 32 | 2,750lm | 86   |                  |
| OL-ELMER-M1-02 | 50 | 3,800lm | 76   | 3,000K<br>4,000K |
| OL-ELMER-M2-01 | 32 | 2,750lm | 86   | 5,700K           |
| OL-ELMER-M2-02 | 50 | 3,800lm | 76   |                  |

## BRET SERIES LED PANEL

### PHOTOMETRIC DRAWINGS



## ADDITIONAL PHOTOS



PERFORATED COVER



LED MODULES ON COOLING PLATE



**COVER HOLDER**