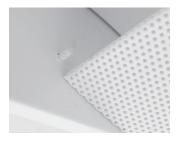

## ADDITIONAL PHOTOS

PERFORATED COVER

LED MODULES ON COOLING PLATE

**COVER HOLDER**