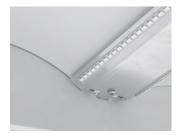

## ADDITIONAL PHOTOS

PERFORATED COVER

LED MODULES ON COOLING PLATE

**COVER HOLDER**