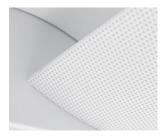

## ADDITIONAL PHOTOS

PERFORATED COVER

LED MODULES ON COOLING PLATE

**COVER HOLDER**