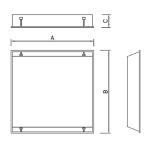

## DIMENSIONS

| MODEL      | A(mm) | B(mm) | C(mm) |  |
|------------|-------|-------|-------|--|
| OL-BRET-M1 | 600   | 600   | 0.7   |  |
| OL-BRET-M2 | 625   | 625   | 97    |  |
|            |       |       |       |  |