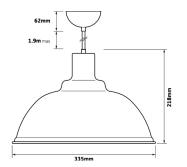

## DATASHEET

## AGATHA SERIES PENDANT LIGHT

# NORSE

#### **KEY FEATURES**

Decorative aluminium hand spun LED pendant

Replaceable E27 Philips Deco fixed output LED lamp or warm dimming Master LED lamp

Available in three desirable colourways as standard

Supplied with colour coordinated ceiling cup Bespoke paint finishes available

Red braided cable option

Adjustable 2m suspension cable

Interior finish in white satin

#### DIMENSIONS





#### TECHNICAL SPECIFICATION

| MODEL NUMBER | W   |       | К              |
|--------------|-----|-------|----------------|
| OL-AGATHA-01 | 6   | 370lm | 2,200 - 2,700K |
| OL-AGATHA-02 | 7.5 | 500lm | 2,700K         |

Fabiia, G08, The Light Box, 111 Power Road, Chiswick, London W4 5PY, United Kingdom. contact@norse.lighting | www.norse.lighting



## AGATHA SERIES PENDANT LIGHT

PHOTOMETRIC DRAWINGS



Fabiia, G08, The Light Box, 111 Power Road, Chiswick, London W4 5PY, United Kingdom. contact@norse.lighting | www.norse.lighting NORSE