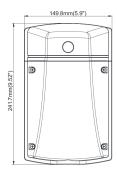

#### **DIMENSIONS**

220-240v OPT TEMP -20 to +50°C

50-60

CRI >80 LIFETIME

2/3yrs warranty

 $\in$ RoHS