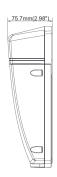

#### **DIMENSIONS**

220-240v OPT TEMP -20 to +50°C

50-60

CRI >80 LIFETIME

2/3yrs warranty

 $\in$ RoHS