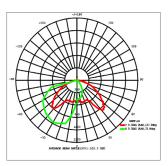

ng lifespan, good stability, high reliability

Novel design, elegant and beautiful, with modern lighting features, easy to install

Widely used as exterior or interior led lighting for hotels, garages, commercial buildings, public areas, schools and hospitals, etc.



#### **DIMENSIONS**







220-240v OPT TEMP -20 to +50°C

50-60

CRI >80 LIFETIME

2/3yrs warranty

 $\in$ RoHS

#### **TECHNICAL SPECIFICATION**

| MODEL NUMBER   | W  |                  | K                       |      |
|----------------|----|------------------|-------------------------|------|
| NR-ADLEY-M1-01 | 20 | 2200lm<br>3300lm | 3000K<br>4000K<br>5700K | 120° |
| NR-ADLEY-M1-02 | 30 |                  |                         |      |

# **DATASHEET**



## **ADLEY SERIES WALL LIGHT**

#### PHOTOMETRIC DRAWINGS