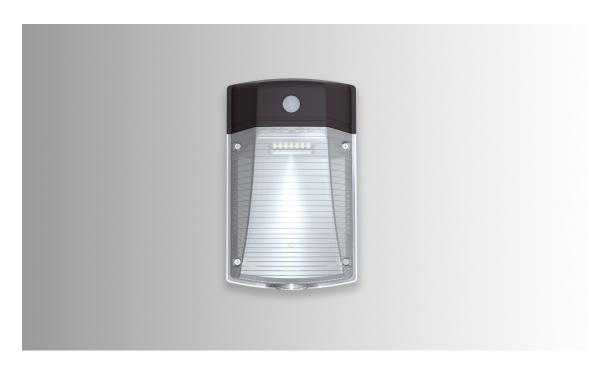

### **ADLEY SERIES WALL LIGHT**

#### **KEY FEATURES**

High efficiency: 110LM/W.

Low power consumption, long lifespan, good stability, high reliability

Novel design, elegant and beautiful, with modern lighting features, easy to install

Widely used as exterior or interior led lighting for hotels, garages, commercial buildings, public areas, schools and hospitals, etc.